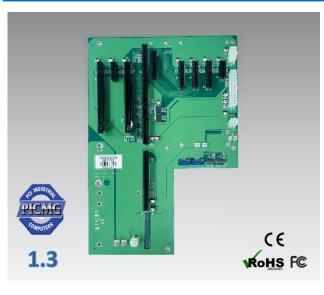

# **Product Overview**

The NBP107LM is a 10-slot backplane with 2 PCIe x16, 3 PCIe x4, 2 PCIe x1 slot. It follows PICMG 1.3 platform specifications and supports ATX power supply.

#### Slots

• 2 PCIe x16, 3 PCIe x4, and 2 PCIe x1

### Certifications

- CE approval
- FCC Class A