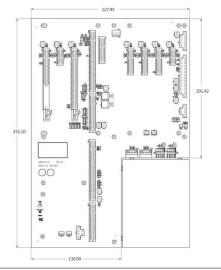

th 2 PCIe x16, 3 PCIe x4, 2 PCIe x1 slot. It follows PICMG 1.3 platform specifications and supports ATX power supply.

# **Specifications**

## **System Architecture**

10-slot backplane

#### Slots

• 2 PCIe x16, 3 PCIe x4, and 2 PCIe x1

#### **Power input**

- 24 PIN ATX Power Connector
- 8 PIN ATX Standard Power Connector
- 4 PIN ATX Standard Power Connector
- Support ±12V \ -5V \ 3.3V Power Connector

#### **Dimension**

• 228 x 331(mm)

#### **Environment**

- Board level operating temperatures: 0°C to 60°C
- Storage temperatures: -20°C to 80°C
- 4-layer PCB to reduce noise and keep lower impedance

## **Relative humidity:**

- 0% to 90% (operating, non-condensing)
- 0% to 95% (non-operating, non-condensing)

### Certifications

- CE approval
- FCC Class A

## **Dimension Drawing**