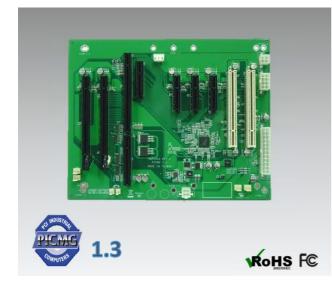

# **Product Overview**

The NBP1052 is a 10-slot backplane with 1 SHB slot, 2 PCIex16 , 3 PCIex4 and 2 PCI slot. And the PCIex16 slot support 1 PCIEx16 or 2 PCIex8 By auto detect, provide flexible expansion options. It follows PICMG 1.3 platform specifications and supports ATX power supply.

## Slots

- 1 SHB slot,
- 2 PCIex16 , 3 PCIex4 , 2 PCI