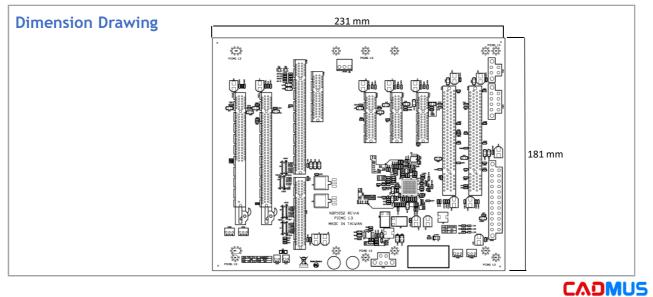

nd 2 PCI slot. And the PCIex16 slot support 1 PCIEx16 or 2 PCIex8 By auto detect, provide flexible expansion options. It follows PICMG 1.3 platform specifications and supports ATX power supply.

# **Specifications**

- System Architecture
- 10-slot backplane

## Slots

- 1 SHB slot,
- 2 PCIex16 , 3 PCIex4 , 2 PCI

#### **Power input**

- 24 PIN ATX Power Connector
- 8 PIN ATX Standard Power Connector Support ±12V -5V \$3.3V Power Connector

#### Dimension

231 x 181(mm)

#### Environment

- Board level operating temperatures: 0°C to 60°C
- Storage temperatures: -20°C to 80°C
- 6-layer PCB to reduce noise and keep lower impedance

#### **Relative humidity:**

- 0% to 90% (operating, non-condensing)
- 0% to 95% (non-operating, non-condensing)

## Certifications

- CE approval
- FCC Class A