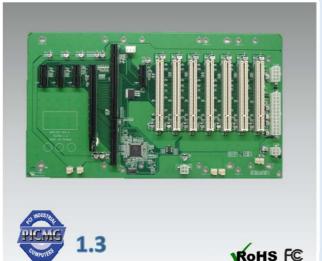

# **Product Overview**

The NBP1257 is a 14-slot backplane with 1 SHB slot, 1 PCIe x16,4 PCIe x 1 and 7 PCI slot.. NBP1257 follows PICMG 1.3 platform specifications and supports ATX power supply.

# **Slots**

- 1 SHB slot.
- 1 PCIe x16,4 PCIe x 1 and 7 PCI slot