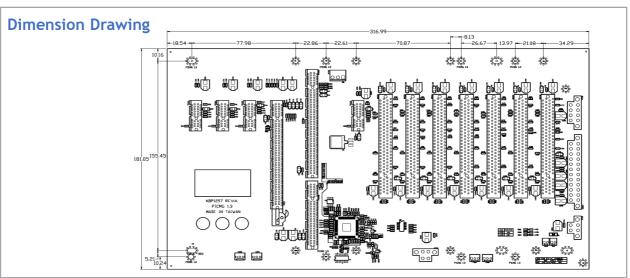

257 is a 14-slot backplane with 1 SHB slot, 1 PCIe x16,4 PCIe x 1 and 7 PCI slot.. NBP1257 follows PICMG 1.3 platform specifications and supports ATX power supply.

# **Specifications**

#### **System Architecture**

14-slot backplane

# **Slots**

- 1 SHB slot.
- 1 PCIe x16,4 PCIe x 1 and 7 PCI slot

### **Power input**

- 24 PIN ATX Power Connector
- 8 PIN ATX Standard Power Connector Support ±12V \ -5V \ 3.3V Power Connector

#### **Dimension**

316.9 x 181.1(mm)

#### **Environment**

- Board level operating temperatures: 0°C to 60°C
- Storage temperatures: -20°C to 80°C
- 6-layer PCB to reduce noise and keep lower impedance

#### **Relative humidity:**

- 0% to 90% (operating, non-condensing)
- 0% to 95% (non-operating, non-condensing)

## Certifications

- CE approval
- FCC Class A