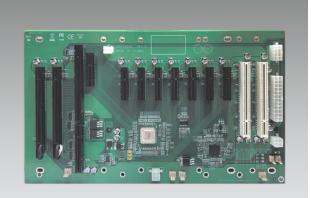

### **Product Overview**

The NBP14890 is a 14-slot backplane with 1 SHB slot, 1 PCIe x16, 7 PCIe x4, 2 PCI slot. It follows PICMG 1.3 platform specifications and supports ATX power supply.

#### **System Architecture**

14-slot backplane

#### Slots

- 1 SHB slot,
- 1 PCIe x16, 7 PCIe x4, and 2 PCI