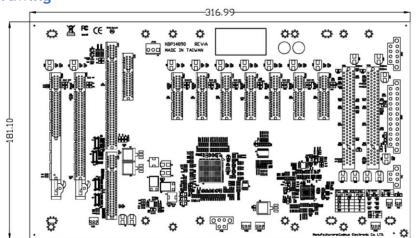

ackplane with 1 SHB slot, 1 PCIe x16, 7 PCIe x4, 2 PCI slot. It follows PICMG 1.3 platform specifications and supports ATX power supply.

# **Specifications**

#### **System Architecture**

14-slot backplane

#### Slots

- 1 SHB slot,
- 1 PCIe x16, 7 PCIe x4, and 2 PCI

#### **Power input**

- 24 PIN ATX Power Connector
- 8 PIN ATX Standard Power Connector
- Support ±12V \ -5V \ 3.3V Power Connector

#### **Dimension**

• 316.9 x 181.1(mm)

#### **Environment**

- Board level operating temperatures: 0°C to 60°C
- Storage temperatures: -20°C to 80°C
- 6-layer PCB to reduce noise and keep lower impedance

#### **Relative humidity:**

- 0% to 90% (operating, non-condensing)
- 0% to 95% (non-operating, non-condensing)

#### Certifications

- CE approval
- FCC Class A

# **Dimension Drawing**