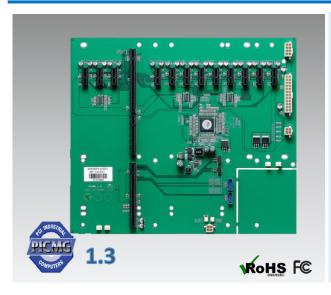

#### **Product Overview**

The BP 1412X1 is a 14-slot backplane with 1 SHB slot and 12 PCIe x 1 slot. It follows PICMG 1.3 platform specifications and supports ATX power supply.

#### Slots

- 1 SHB slot,
- 12 PCIe x 1 slot

#### **Power input**

- 24 PIN ATX Power Connector
- 8 PIN ATX Standard Power Connector Support +12V