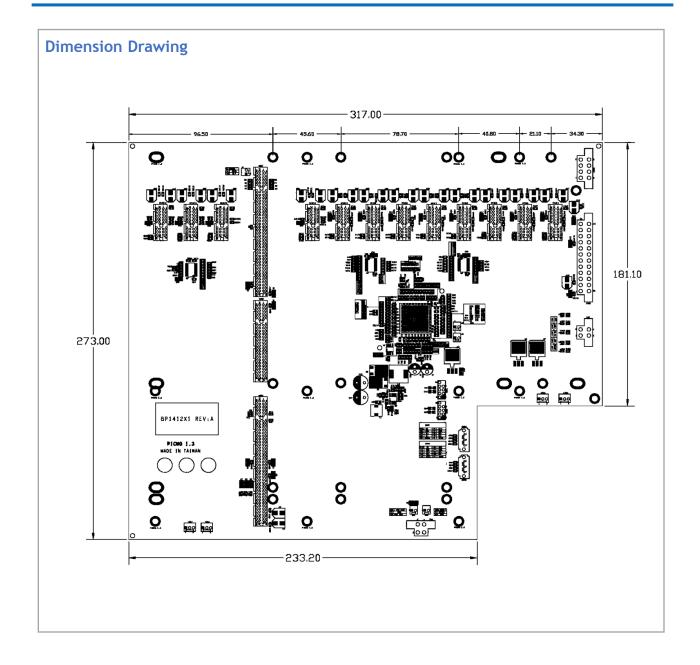

r connector

#### **Product Overview**

The BP 1412X1 is a 14-slot backplane with 1 SHB slot and 12 PCIe x 1 slot. It follows PICMG 1.3 platform specifications and supports ATX power supply.

### **Specifications**

#### **System Architecture**

14-slot backplane

#### Slots

- 1 SHB slot,
- 12 PCIe x 1 slot

#### **Power input**

- 24 PIN ATX Power Connector
- 8 PIN ATX Standard Power Connector Support +12V

#### Dimension

• 317 x 273 (mm)

#### **Environment**

- Board level operating temperatures: 0°C to 60°C
- Storage temperatures: -20°C to 80°C
- 4-layer PCB to reduce noise and keep lower impedance

#### **Relative humidity:**

- 0% to 90% (operating, non-condensing)
- 0% to 95% (non-operating, non-condensing)

#### Certifications

- · CE approval
- FCC Class A





# **NBP1412X1**