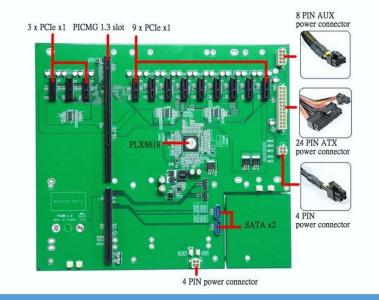

#### **Product Overview**

The BP 1412X1 is a 14-slot backplane with 1 SHB slot and 12 PCIe x 1 slot. It follows PICMG 1.3 platform specifications and supports ATX power supply.

#### Slots

- 1 SHB slot,
- 12 PCIe x 1 slot

#### **Power input**

- 24 PIN ATX Power Connector
- 8 PIN ATX Standard Power Connector Support +12V