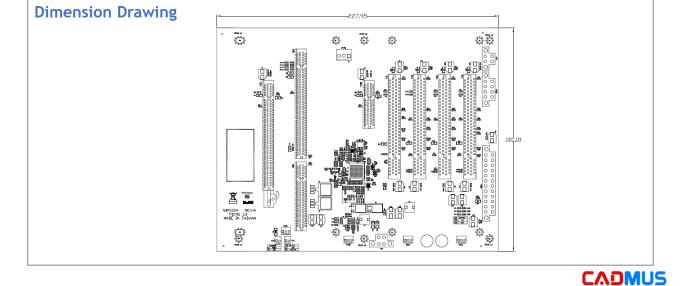

The NBP1024 is a 10-slot backplane which compatible with PIC688-H110 with 1 SHB slot, 1 PCIe x 16, 1 PCIe x 4 and 4 PCI slot. This backplane provides more PCI expansion options for compact rackmount chassis.

## **Specifications**

#### System Architecture

10-slot backplane

#### Slots

- 1 SHB slot,
- 1 PCIe x 16, 1 PCIe x 4, 4 PCI

#### **Power input**

- 24 PIN ATX Power Connector
- 8 PIN ATX Standard Power Connector Support +12V

#### Dimension

228 x 181 mm

#### Environment

- Board level operating temperatures: 0°C to 60°C
- **GE**orage temperatures: -20°C to 80°C
- 4-layer PCB to reduce noise and keep lower impedance

#### **Relative humidity:**

- 0% to 90% (operating, non-condensing)
- 0% to 95% (non-operating, non-condensing)

#### Certifications

- OE approval
- EEC Class A