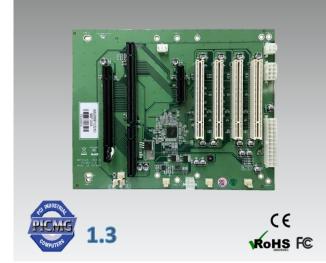

## **Product Overview**

The NBP1024 is a 10-slot backplane which compatible with PIC688-H110 with 1 SHB slot, 1 PCIe x 16, 1 PCIe x 4 and 4 PCI slot. This backplane provides more PCI expansion options for compact rackmount chassis.

#### Slots

- 1 SHB slot,
- 1 PCIe x 16, 1 PCIe x 4, 4 PCI