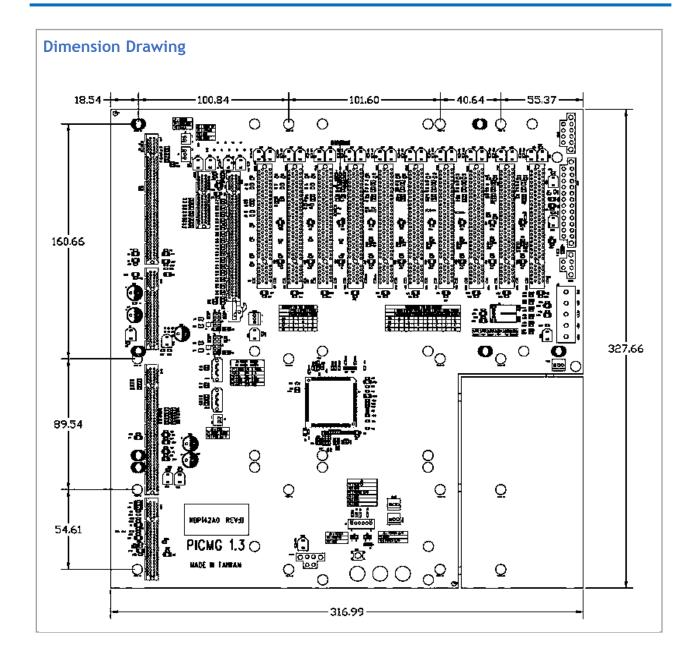

rview**

The NBP 142A0 is a 14-slot backplane with 1 SHB slot 1 PCIe x 16, 1 PCIe x 4, 10 PCI slot. It follows PICMG 1.3 platform specifications and supports ATX power supply.

## **Specifications**

#### **System Architecture**

14-slot backplane

#### **Slots**

- 1 SHB slot,
- 1 PCIe x 16
- 1 PCIe x 4
- 10 PCI

#### **Power input**

- 24 PIN ATX Power Connector
- 8 PIN ATX Standard Power Connector Support +12V

#### **Dimension**

328 x 317 mm

#### **Environment**

- Board level operating temperatures: 0°C to 60°C
- Storage temperatures: -20°C to 80°C
- 4-layer PCB to reduce noise and keep lower impedance

#### **Relative humidity:**

- 0% to 90% (operating, non-condensing)
- 0% to 95% (non-operating, non-condensing)

#### Certifications

- CE approval
- FCC Class A



# **NBP142A0**