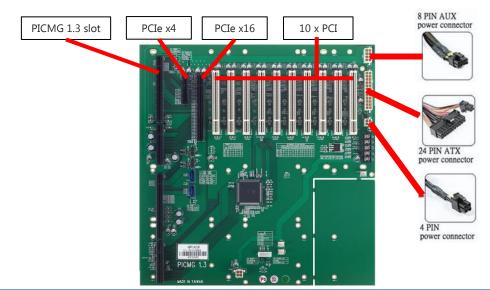

#### **Product Overview**

The NBP 142A0 is a 14-slot backplane with 1 SHB slot 1 PCIe x 16, 1 PCIe x 4, 10 PCI slot. It follows PICMG 1.3 platform specifications and supports ATX power supply.

#### **Slots**

- 1 SHB slot,
- 1 PCIe x 16
- 1 PCIe x 4
- 10 PCI

#### **Power input**

- 24 PIN ATX Power Connector
- 8 PIN ATX Standard Power Connector Support +12V