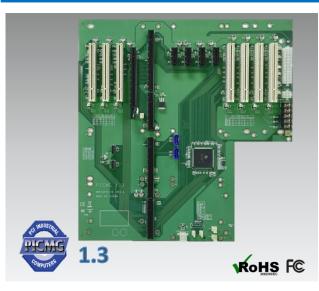

## **Product Overview**

The NBP14570-CX is a 14-slot backplane with 1 SHB slot 1 PCIex16 ,4 PCIex1, 7 PCI slot. It follows PICMG 1.3 platform specifications and supports ATX power supply.

#### Slots

- 1 SHB slot,
- 1 PCIe x 16
- 4 PCIe x 1
- 7 PCI