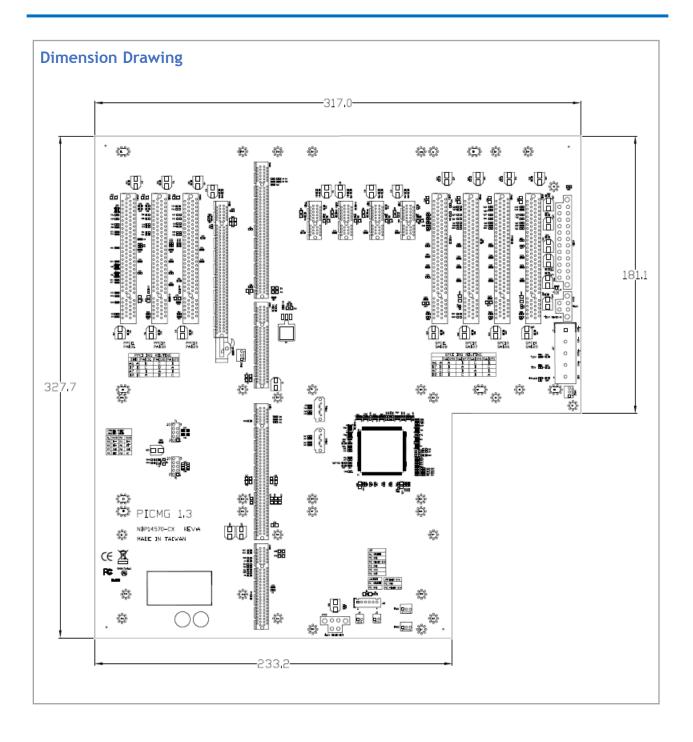

, 7 PCI
- Supports standard ATX power connector

## **Product Overview**

The NBP14570-CX is a 14-slot backplane with 1 SHB slot 1 PCIex16 ,4 PCIex1, 7 PCI slot. It follows PICMG 1.3 platform specifications and supports ATX power supply.

### **Specifications**

#### System Architecture

• 14-slot backplane

#### Slots

- 1 SHB slot,
- 1 PCIe x 16
- 4 PCIe x 1
- 7 PCI

#### **Power input**

24 PIN ATX Power Connector

#### Dimension

• 317 x 328 (mm)

#### Environment

- Board level operating temperatures: 0°C to 60°C
- Storage temperatures: -20°C to 80°C
- 4-layer PCB to reduce noise and keep lower impedance

#### **Relative humidity:**

- 0% to 90% (operating, non-condensing)
- 0% to 95% (non-operating, non-condensing)

#### Certifications

- CE approval
- FCC Class A



## NBP14570-CX