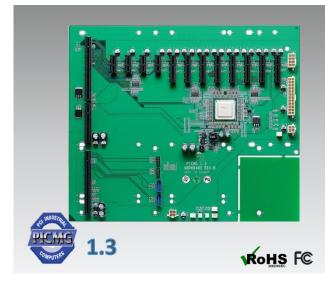

## **Product Overview**

The BP 8648S is a 14-slot backplane with 1 SHB slot, 8 PCIe x 4, 4 PCIe x 1. It follows PICMG 1.3 platform specifications and supports ATX power supply.

#### Slots

- 1 SHB slot
- 8 PCIe x 4
- 4 PCIe x 1

#### **Power input**

- 24 PIN ATX Power Connector
- 8 PIN ATX Standard Power Connector Support +12V