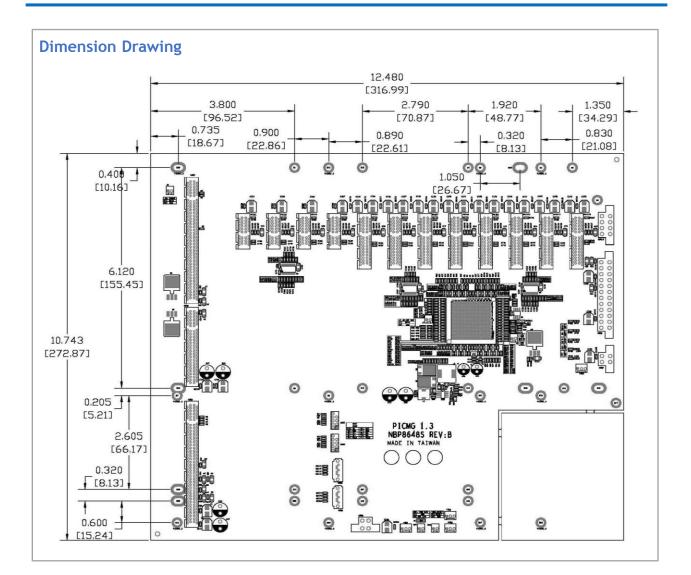

r

## **Product Overview**

The BP 8648S is a 14-slot backplane with 1 SHB slot, 8 PCIe x 4, 4 PCIe x 1. It follows PICMG 1.3 platform specifications and supports ATX power supply.

## **Specifications**

### System Architecture

• 14-slot backplane

#### Slots

- 1 SHB slot
- 8 PCIe x 4
- 4 PCIe x 1

#### **Power input**

- 24 PIN ATX Power Connector
- 8 PIN ATX Standard Power Connector Support +12V

#### Dimension

• 317 x 273 (mm)

#### Environment

- Board level operating temperatures: 0°C to 60°C
- Storage temperatures: -20°C to 80°C
- 6-layer PCB to reduce noise and keep lower impedance

#### **Relative humidity:**

- 0% to 90% (operating, non-condensing)
- 0% to 95% (non-operating, non-condensing)

#### Certifications

- CE approval
- FCC Class A



CADMUS

Last Update: 11/12/2021