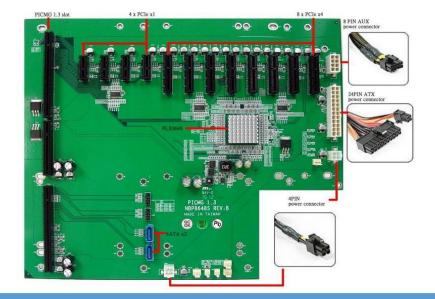

## **Product Overview**

The BP 8648S is a 14-slot backplane with 1 SHB slot, 8 PCIe x 4, 4 PCIe x 1. It follows PICMG 1.3 platform specifications and supports ATX power supply.

#### Slots

- 1 SHB slot
- 8 PCIe x 4
- 4 PCIe x 1

#### **Power input**

- 24 PIN ATX Power Connector
- 8 PIN ATX Standard Power Connector Support +12V