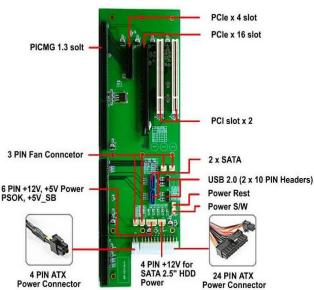

## **Product Overview**

The BP 0522 is a 5-slot backplane with 1 SHB slot, 1 PCIe x 16, 1 PCIe x 4 and 2 PCI slot. It follows PICMG 1.3 platform specifications and supports ATX power supply.

#### Slots

- 1 SHB slot,
- 1 PCIe x 16
- 1 PCIe x 4
- 2 PCI

#### **Power input**

• 24 PIN ATX Power Connector