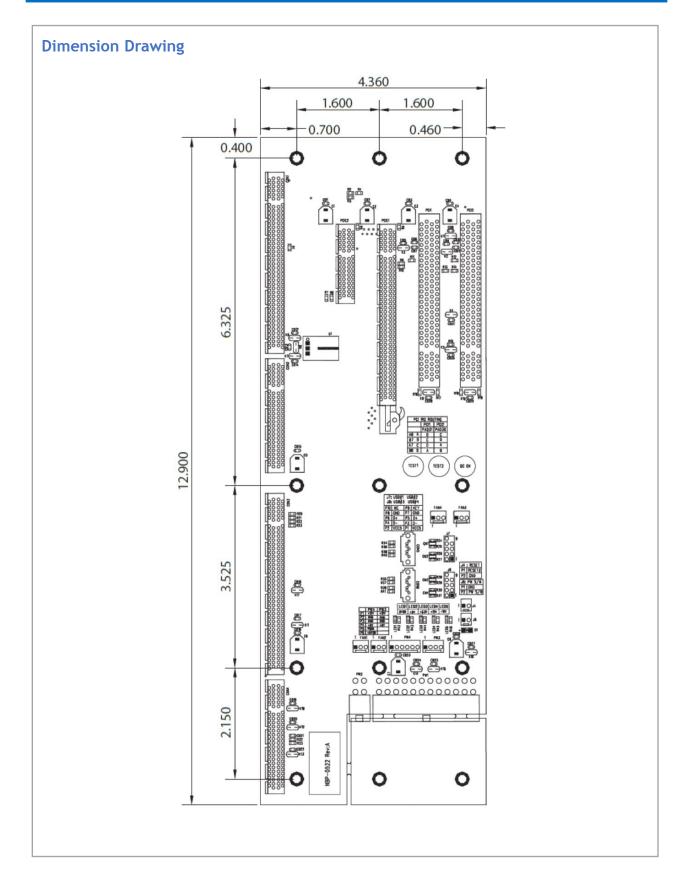

CIe x 4, 2 PCI
- Supports standard ATX power connector

## **Product Overview**

The BP 0522 is a 5-slot backplane with 1 SHB slot, 1 PCIe x 16, 1 PCIe x 4 and 2 PCI slot. It follows PICMG 1.3 platform specifications and supports ATX power supply.

## **Specifications**

### System Architecture

• 5-slot backplane

#### Slots

- 1 SHB slot,
- 1 PCIe x 16
- 1 PCIe x 4
- 2 PCI

#### **Power input**

• 24 PIN ATX Power Connector

#### Dimension

• 327.66 x110.74 (mm)

#### Environment

- Board level operating temperatures: 0°C to 60°C
- Storage temperatures: -20°C to 80°C
- 4-layer PCB to reduce noise and keep lower impedance

#### **Relative humidity:**

- 0% to 90% (operating, non-condensing)
- 0% to 95% (non-operating, non-condensing)

#### Certifications

- CE approval
- FCC Class A