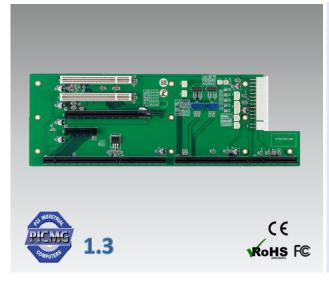

## **Product Overview**

The BP 0522 is a 5-slot backplane with 1 SHB slot, 1 PCIe x 16, 1 PCIe x 4 and 2 PCI slot. It follows PICMG 1.3 platform specifications and supports ATX power supply.

#### Slots

- 1 SHB slot,
- 1 PCIe x 16
- 1 PCIe x 4
- 2 PCI