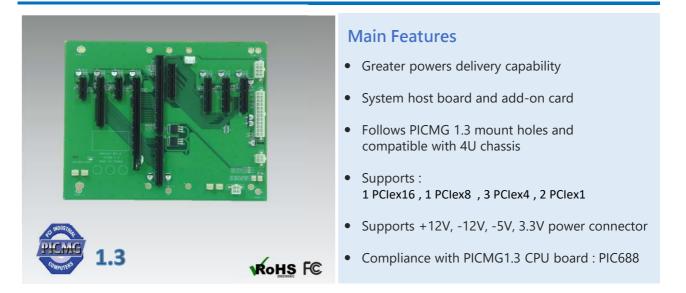

# **Product Overview**

The NBP1037 is a 10-slot backplane with 1 SHB slot, 1 PCIex8 , 3 PCIex4 and 2 PCIex1 slot. It follows PICMG 1.3 platform specifications and supports ATX power supply.

### Slots

- 1 SHB slot,
- 1 PCIEx16 , 1 PCIex8 , 3 PCIex4 , 2 PCIex1

### **Power input**

- 24 PIN ATX Power Connector
- 8 PIN ATX Standard Power Connector Support ±12V -5V 、 3.3V Power Connector