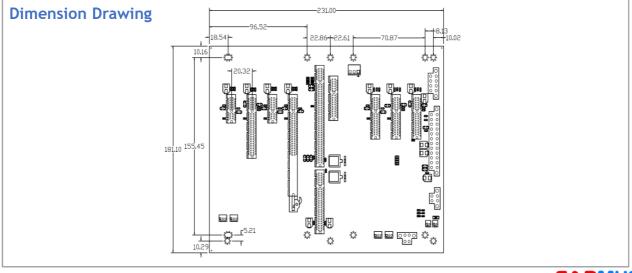

view**

The NBP1037 is a 10-slot backplane with 1 SHB slot, 1 PCIex8 , 3 PCIex4 and 2 PCIex1 slot. It follows PICMG 1.3 platform specifications and supports ATX power supply.

# **Specifications**

#### System Architecture

• 10-slot backplane

### Slots

- 1 SHB slot,
- 1 PCIEx16 , 1 PCIex8 , 3 PCIex4 , 2 PCIex1

### **Power input**

- 24 PIN ATX Power Connector
- 8 PIN ATX Standard Power Connector Support ±12V -5V 、 3.3V Power Connector

### Dimension

• 231 x 181(mm)

#### Environment

- Board level operating temperatures: 0°C to 60°C
- Storage temperatures: -20°C to 80°C
- 6-layer PCB to reduce noise and keep lower impedance

#### **Relative humidity:**

- 0% to 90% (operating, non-condensing)
- 0% to 95% (non-operating, non-condensing)

## Certifications

- CE approval
- FCC Class A